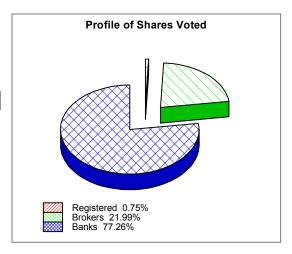

# AUTODESK, INC.

**ANNUAL MEETING: 06/12/2019** 

AS REQUESTED, WE HAVE TABULATED THE VOTES CAST FOR THE ABOVE MEETING. THE RESULTS OF THIS TABULATION ARE AS FOLLOWS:

Voting Results as of: 06/12/2019

Voting Power: TOTAL OUTSTANDING: TOTAL SHARES VOTED: % OF VOTED: Total: 220,167,400 202,947,646 92.17%