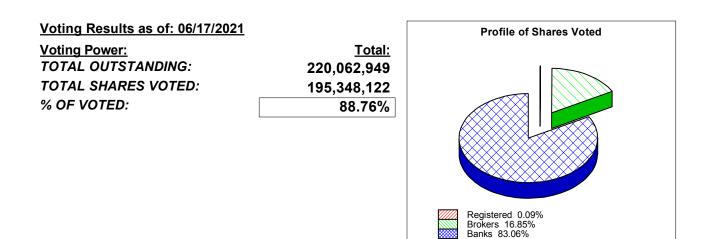

## ANNUAL MEETING: 06/16/2021

AS REQUESTED, WE HAVE TABULATED THE VOTES CAST FOR THE ABOVE MEETING. THE RESULTS OF THIS TABULATION ARE AS FOLLOWS:

IN ACCORDANCE WITH OUR CUSTOMARY PROCEDURES, WE HAVE EXAMINED THE PROXIES RECEIVED, BUT DO NOT GUARANTEE THE GENUINENESS OF THE SIGNATURES THEREOF, OR ASSUME ANY RESPONSIBILITY FOR THE LEGALITY OF ANY PROXY.