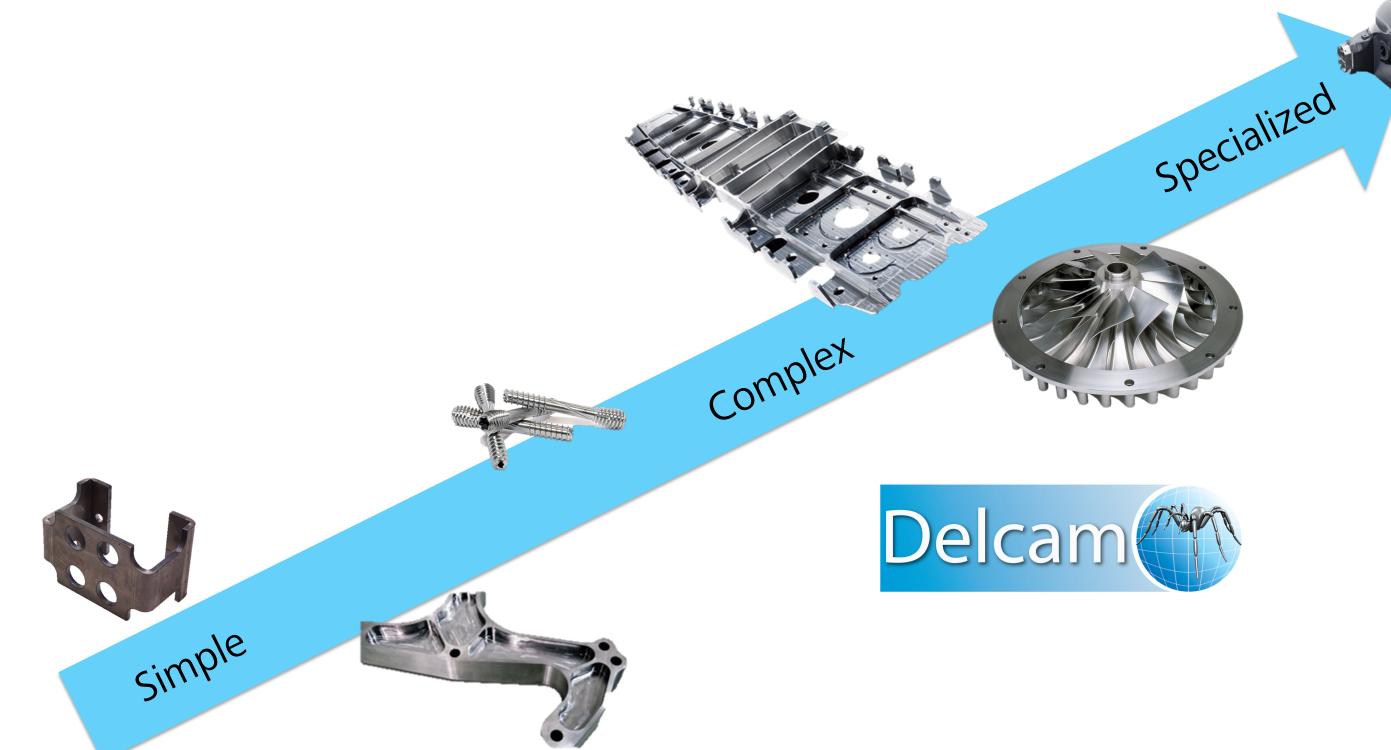

## **Delcam – Driving Net New Subscribers**

World leader in CNC

- Incremental revenue
- Growth rate sustained post acquisition