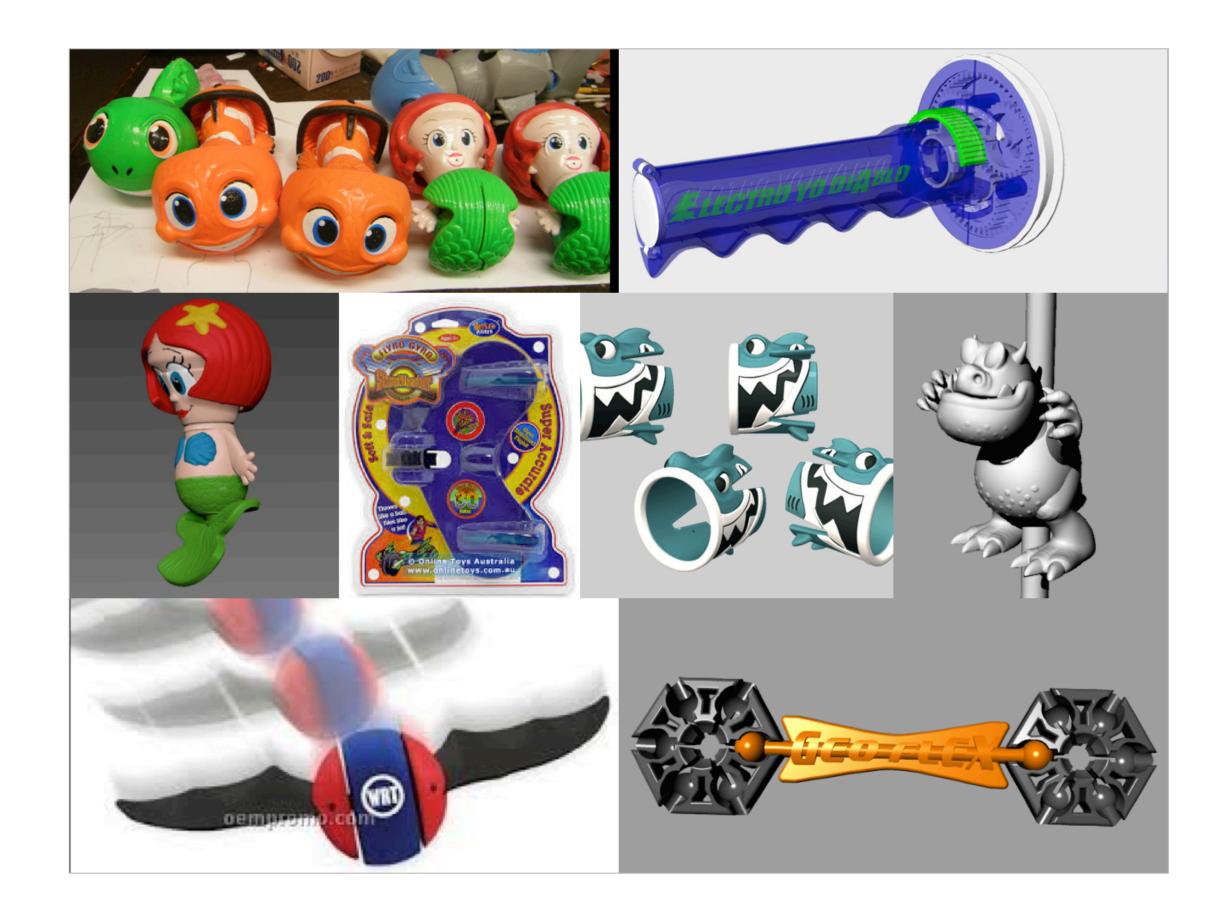

# Quirky

#### **Quirky and PLM 360**

- Drive new product launch cycles to 30 days
- Move from 20 to 45 new products per quarter

"We need PLM 360 and process so we can move faster."

Mark Principe, Sr. Project Manager, Quirky