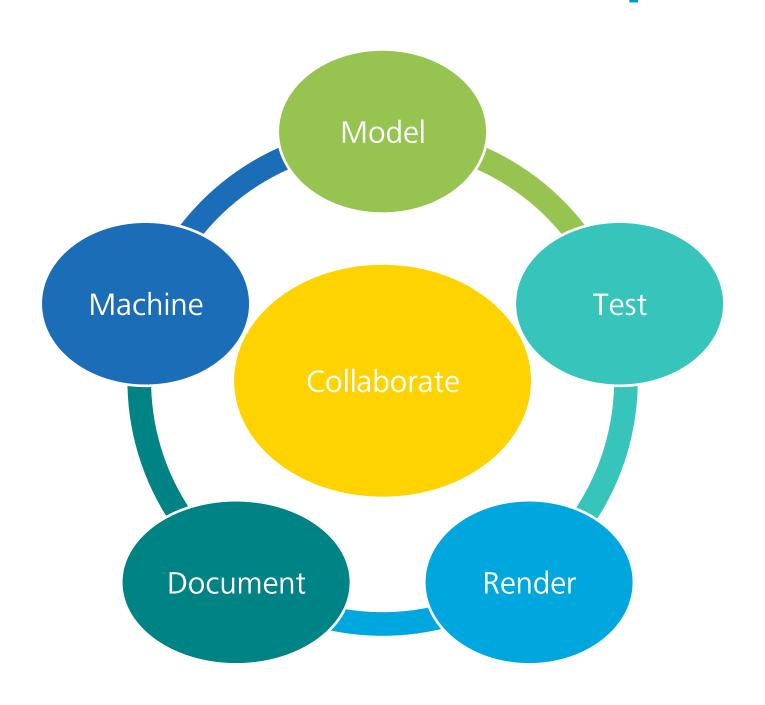

f 130 net new users per account

Non-Autodesk CAD





Think fast.

An average of 2X subscription billings per account







#### Fusion 360

- First ever CAD in the cloud
- A new, fast, easy paradigm
- Users
  - Brand new to CAD
  - Replacing multiple, old CAD products



### 21st Century Product Development









# Modbot

- Completely configurable robotic arms
- Two friends, one electronics expert, one CAD guru.
- "...use Fusion 360 for 95% of my design work so far ..."

#### Modbot

Building robots is about to get easy.

The ultimate robot building block
is coming soon



GET IN TOUCH TO FIND OUT MORE







# **Creative Things**

"Fusion helps me be a better designer... Fusion is the Ferrari I've been looking for."

- Simeon



# Fusion 360 Not Just CAD, Full Product Development





#### **Fusion 360 on the Mac**



- 30,000 new accounts in the first 10 days
- Ranked #1 in Graphics & Design in the US, Canada, Germany & China App Stores

# Summary



Driving value through product differentiation



Adding users via new engineering disciplines



Real business, today
First ever CAD in the Cloud
First ever PLM in the Cloud