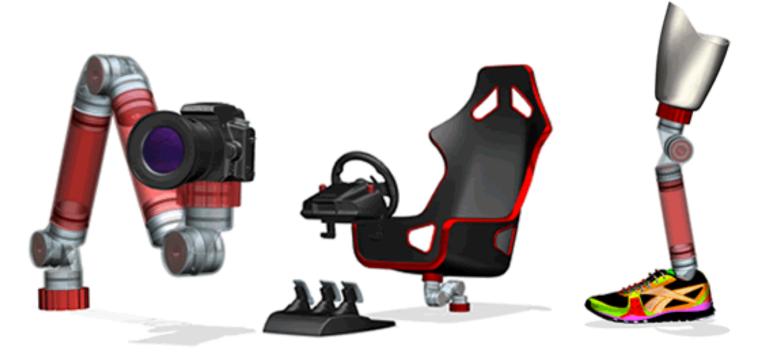

# Modbot

- Completely configurable robotic arms
- Two friends, one electronics expert, one CAD guru.
- "...use Fusion 360 for 95% of my design work so far ..."

#### Modbot

Building robots is about to get easy.

The ultimate robot building block
is coming soon

GET IN TOUCH TO FIND OUT MORE