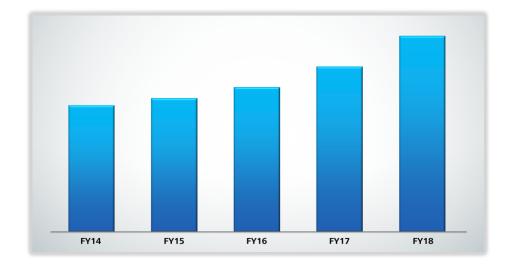

#### **Autodesk Investor Day**

October 1, 2014

# **Manufacturing Opportunity**

Buzz Kross
Senior Vice President











Source: Institute for Supply Management



Source: Institute for Supply Management



Source: Institute for Supply Management

# **Autodesk Manufacturing Revenue Growth**



#### **Drive More Value Per Account**

12%



**More Growth** 

20% **More Value** 

50%



**More Subscriptions** 

**Concept to Class A** 





### Visualization





#### **Automotive Interiors**





# Design



## **Drive More Value Per Account**





# World Leading Free Form Modeling





#### **BIM for Manufacturers**





# Simulation



# Powered by NASTRAN





#### **Drive More Value Per Account**



#### **Drive Net New Subscribers**

12%



**More Growth** 

20%



**More Value** 

50% **More Subscriptions** 

# Fabrication



**Extending Beyond Design** 

\$1.8B/ Digital Prototyping

#### **Drive Net New Subscribers**



## **Delcam – Driving Net New Subscribers**

World leader in CNC

- Incremental revenue
- Growth rate sustained post acquisition





# It is NOT About Consumer 3D Printing



#### **Additive for Industrial**



# **Autodesk Leads the Industry**



#### **Shape Optimization – Impossible with Traditional Methods**

#### Complex lattice structures











# PLM 360 – Managing the Enterprise







Cloud-based, zero deployment

Accessible on any device

Up and running in minutes, not months

#### PLM 360 Growth

- Solid growth in new seats
- Returning customers

- High customer retention rate
- 96% YY grow