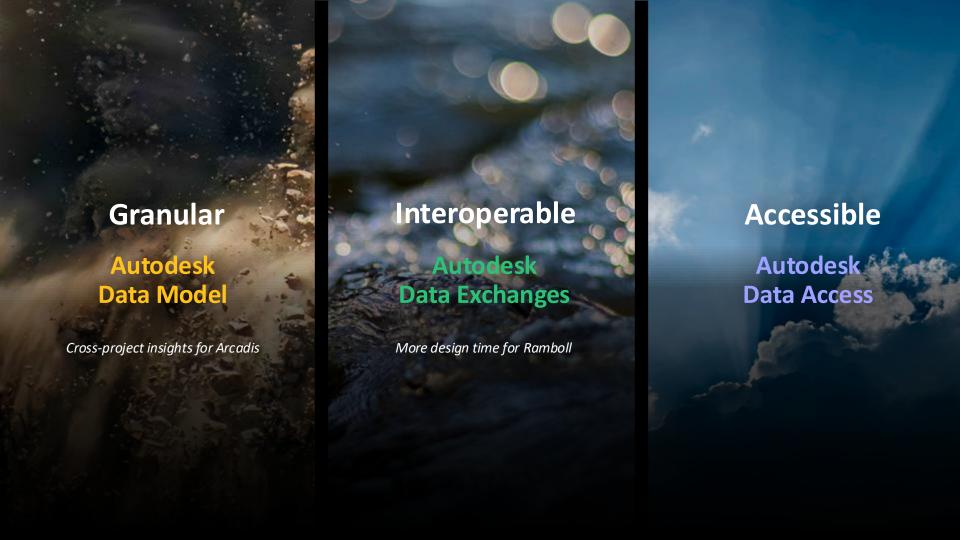

### **Customer Context**

Accessible

Autodesk A Data Access

Search enhancing access to cloud projects for Revit and Fusion customers