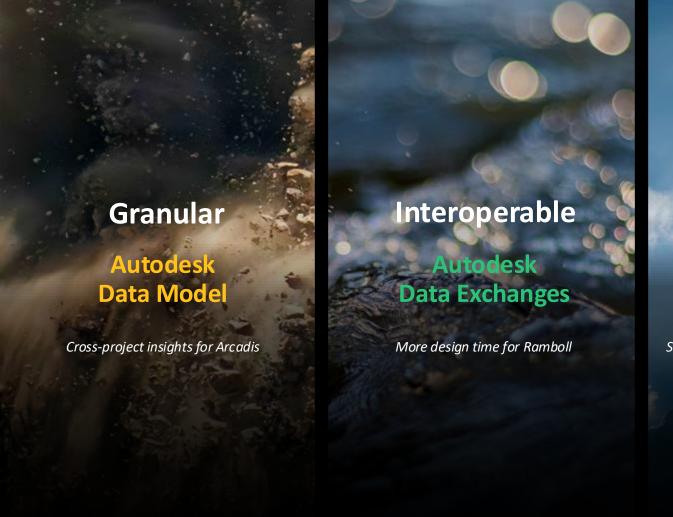

### **Customer Context**

Accessible

Autodesk A Data Access

Search enhancing access to cloud projects for Revit and Fusion customers