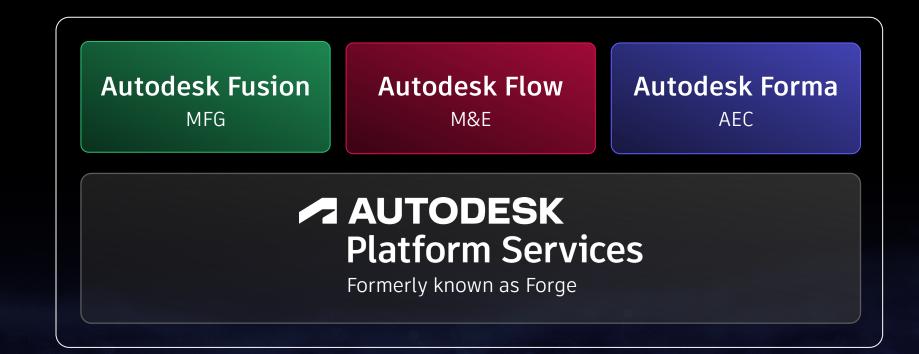

## Autodesk Platform delivers better outcomes

Connected Data

## Autodesk Platform delivers better outcomes