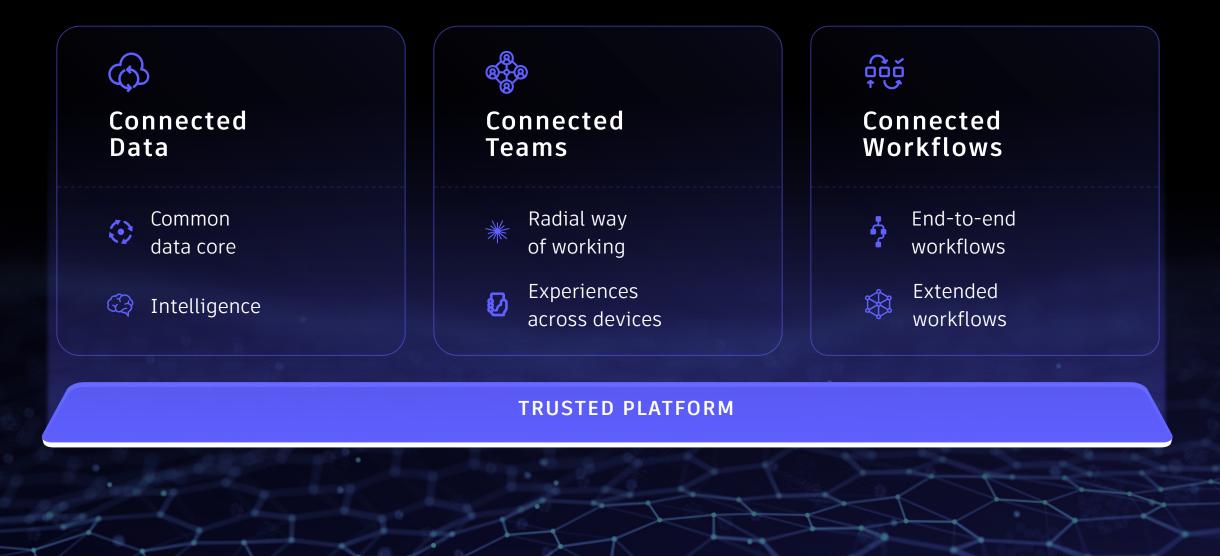

## රූර් Connected Data

Connected Teams

# ConnectedData

Connected Teams 0 Connected Workflows