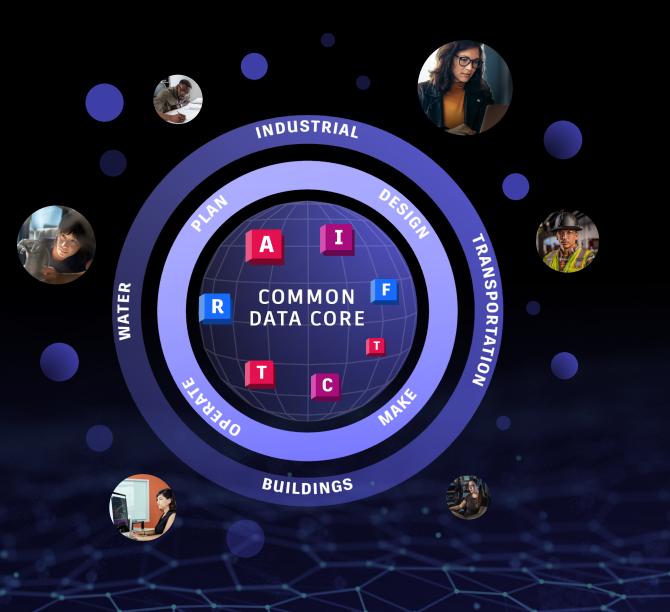

## Common data core

A digital thread through the entire lifecycle

#### BENEFITS

Cloud-connected granular data

Secure access and sharing

No moving or preparing data between products manually