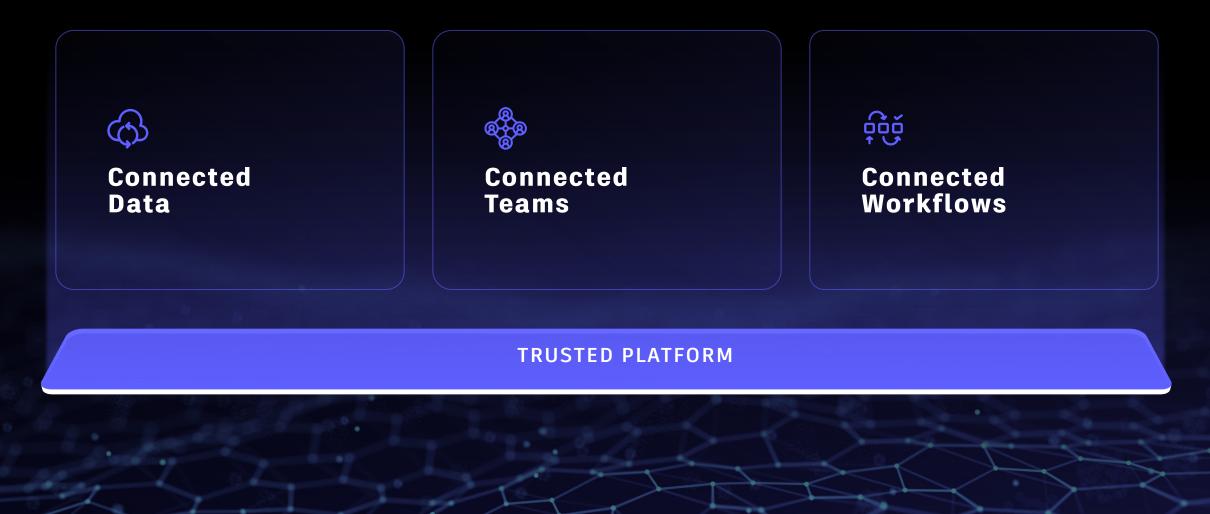

# ConnectedData

Connected Teams 0 Connected Workflows

## Increasing customer value through subscriptions and flexible consumption

Subscription and consumption

Connected everything on a trusted platform

AI and machine learning for intelligence