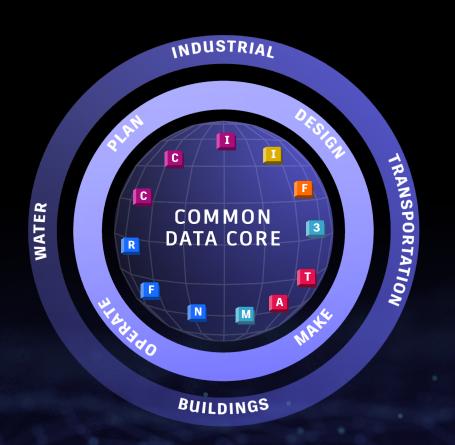

## Common data core

A digital thread through the entire lifecycle

#### BENEFITS

Cloud-connected granular data

Secure access and sharing

No moving or preparing data between products manually